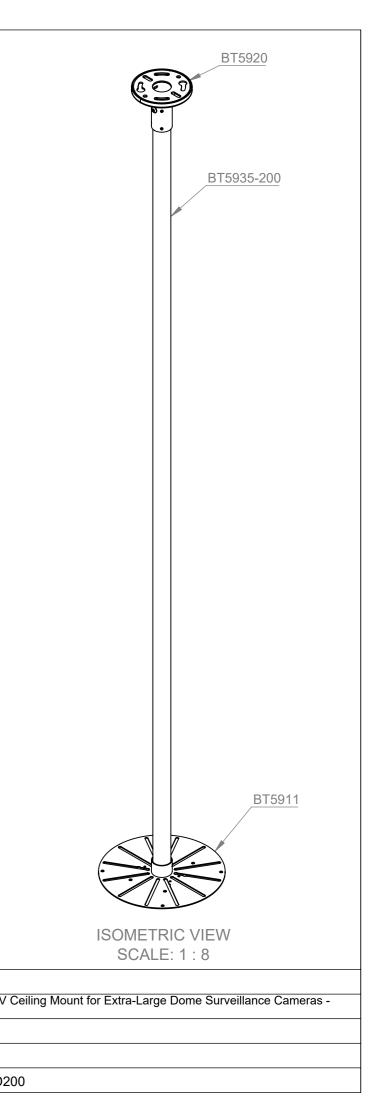

|   | B-Tech International Design & Manufacturing Limited<br>Part of the B-Tech International Group |                                  |        |        |            | BT5961-FD200                     |
|---|-----------------------------------------------------------------------------------------------|----------------------------------|--------|--------|------------|----------------------------------|
|   |                                                                                               |                                  |        |        | Title:     | SYSTEM V - CCTV<br>2m Ø38mm Pole |
|   |                                                                                               | TECH SPECIFIED<br>DIMENSIONS ARE | Size:  | A3     | Revision:  | R00                              |
| r |                                                                                               |                                  | Scale: | 1:5    | Date:      | 18/01/2021                       |
| h | BETTER BY DESIGN                                                                              |                                  | Sheet: | 1 of 1 | File Name: | BTD-BT5961-FD2                   |

B-Tech International Design and Manufacturing Limited makes no representation or warranties, express or implied, with respect to the reuse of the data provided herewith, regardless of its format or the means of its transmission. B-Tech International Design and Manufacturing Limited makes every effort to provide accurate information, however there is no guarantee or representation to the user as to the accuracy, currency, suitability or reliability of this data. The user assumes all risks associated with its use. B-Tech International Design and Manufacturing Limited makes every effort to provide accurate information, however there is no guarantee or representation to the user as to the accuracy, currency, suitability or reliability of this data. The user assumes all risks associated with its use. B-Tech International Design and Manufacturing Limited assumes no responsibility for actual or consequential damage incurred as a result of any user's reliance on this data.